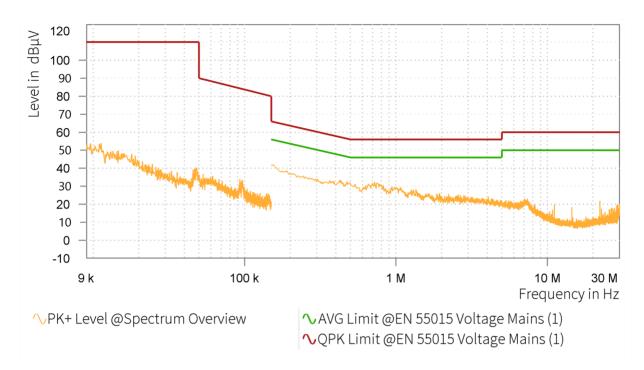

## EMI Final Results (1/2)

| R | Frequency<br>[MHz] | QPK Level<br>[dBµV] | QPK Limit<br>[dBµV] | QPK Margin<br>[dB] | AVG Level<br>[dBµV] | AVG Limit<br>[dBµV] | AVG Margin<br>[dB] | Correction<br>[dB] | Line | Meas. BW<br>[kHz] |
|---|--------------------|---------------------|---------------------|--------------------|---------------------|---------------------|--------------------|--------------------|------|-------------------|
|   |                    |                     |                     |                    |                     |                     |                    |                    |      |                   |