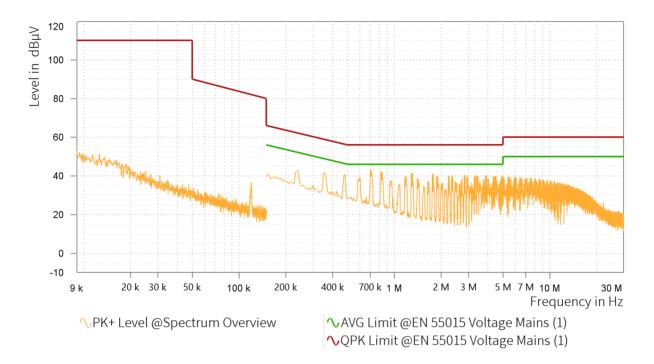

## EMI Final Results (1/2)

| Rg | Frequency<br>[MHz] | QPK Level<br>[dBµV] | QPK Limit<br>[dBµV] | QPK Margin<br>[dB] | AVG Level<br>[dBµV] | AVG Limit<br>[dBµV] | AVG Margin<br>[dB] | Correction<br>[dB] | Line | Meas. BW<br>[kHz] |
|----|--------------------|---------------------|---------------------|--------------------|---------------------|---------------------|--------------------|--------------------|------|-------------------|
|    |                    |                     |                     |                    |                     |                     |                    |                    |      |                   |