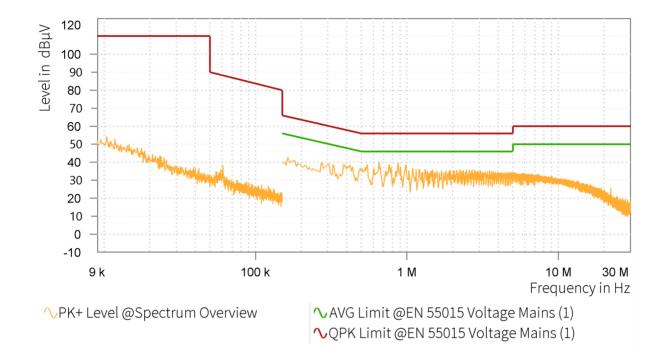

## EMI Final Results (1/2)

| Rg | Frequency<br>[MHz] | QPK Level<br>[dBµV] | QPK Limit<br>[dBµV] | QPK Margin<br>[dB] | AVG Level<br>[dBµV] | AVG Limit<br>[dBµV] | AVG Margin<br>[dB] | Correction<br>[dB] | Line | Meas. BW<br>[kHz] |
|----|--------------------|---------------------|---------------------|--------------------|---------------------|---------------------|--------------------|--------------------|------|-------------------|
|    |                    |                     |                     |                    |                     |                     |                    |                    |      |                   |

## EMI Final Results (2/2)

| Rg | Frequency<br>[MHz] | Meas. Time<br>[ms] | Time of Meas. | Source | Comment |
|----|--------------------|--------------------|---------------|--------|---------|
|    |                    |                    |               |        |         |