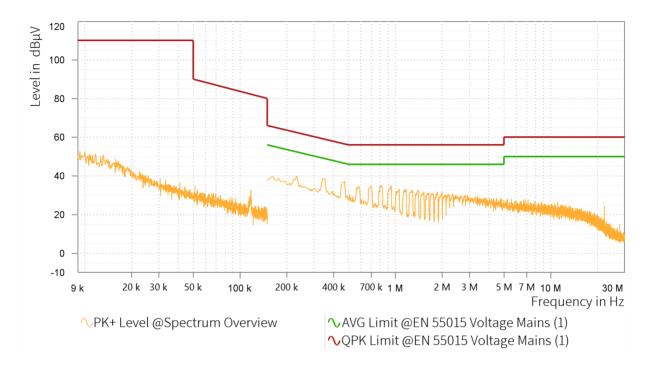

## EMI Final Results (1/2)

| Rg | Frequency<br>[MHz] | QPK Level<br>[dBµV] | QPK Limit<br>[dBµV] | QPK Margin<br>[dB] | AVG Level<br>[dBµV] | AVG Limit<br>[dBµV] | AVG Margin<br>[dB] | Correction<br>[dB] | Line | Meas. BW<br>[kHz] |
|----|--------------------|---------------------|---------------------|--------------------|---------------------|---------------------|--------------------|--------------------|------|-------------------|
|    |                    |                     |                     |                    |                     |                     |                    |                    |      |                   |