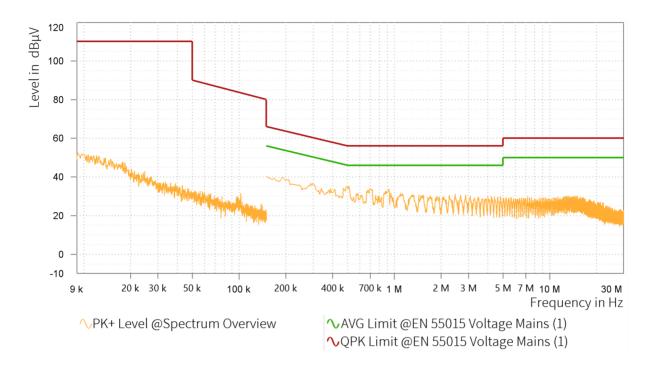

## EMI Final Results (1/2)

|   | Rg | Frequency<br>[MHz] | QPK Level<br>[dBµV] | QPK Limit<br>[dBµV] | QPK Margin<br>[dB] | AVG Level<br>[dBµV] | AVG Limit<br>[dBµV] | AVG Margin<br>[dB] | Correction<br>[dB] | Line | Meas. BW<br>[kHz] |
|---|----|--------------------|---------------------|---------------------|--------------------|---------------------|---------------------|--------------------|--------------------|------|-------------------|
| Ī |    |                    |                     |                     |                    |                     |                     |                    |                    |      |                   |