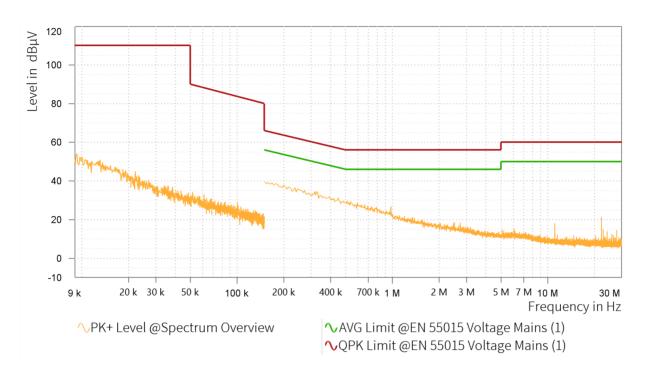

## EMI Final Results (1/2)

| Rg | Frequency<br>[MHz] | QPK Level<br>[dBµV] | QPK Limit<br>[dBµV] | QPK Margin<br>[dB] | AVG Level<br>[dBµV] | AVG Limit<br>[dBµV] | AVG Margin<br>[dB] | Correction<br>[dB] | Line | Meas. BW<br>[kHz] |
|----|--------------------|---------------------|---------------------|--------------------|---------------------|---------------------|--------------------|--------------------|------|-------------------|
|    |                    |                     |                     |                    |                     |                     |                    |                    |      |                   |