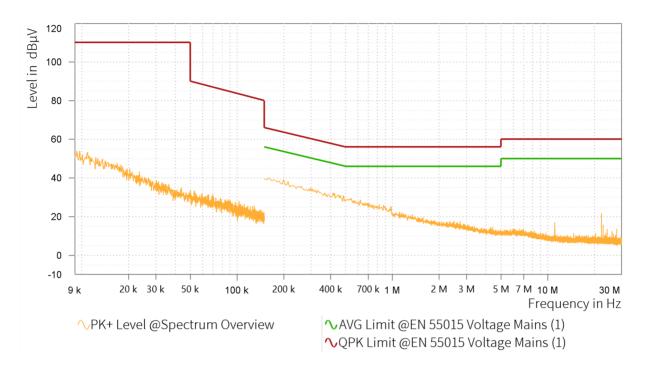

## EMI Final Results (1/2)

| Rg | Frequency<br>[MHz] | QPK Level<br>[dBµV] | QPK Limit<br>[dBµV] | QPK Margin<br>[dB] | AVG Level<br>[dBµV] | AVG Limit<br>[dBµV] | AVG Margin<br>[dB] | Correction<br>[dB] | Line | Meas. BW<br>[kHz] |
|----|--------------------|---------------------|---------------------|--------------------|---------------------|---------------------|--------------------|--------------------|------|-------------------|
|    |                    |                     |                     |                    |                     |                     |                    |                    |      |                   |