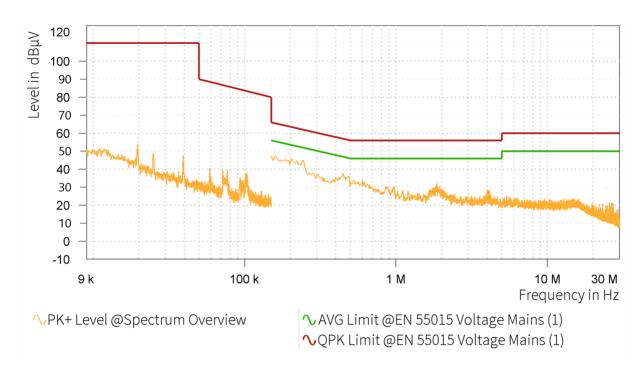

## EMI Final Results (1/2)

| Rg | Frequency<br>[MHz] | QPK Level<br>[dBµV] | QPK Limit<br>[dBµV] | QPK Margin<br>[dB] | AVG Level<br>[dBµV] | AVG Limit<br>[dBµV] | AVG Margin<br>[dB] | Correction<br>[dB] | Line | Meas. BW<br>[kHz] |
|----|--------------------|---------------------|---------------------|--------------------|---------------------|---------------------|--------------------|--------------------|------|-------------------|
|    |                    |                     |                     |                    |                     |                     |                    |                    |      |                   |

## EMI Final Results (2/2)

| Rg | Frequency<br>[MHz] | Meas. Time<br>[ms] | Time of Meas. | Source | Comment |  |
|----|--------------------|--------------------|---------------|--------|---------|--|
|    |                    |                    |               |        |         |  |