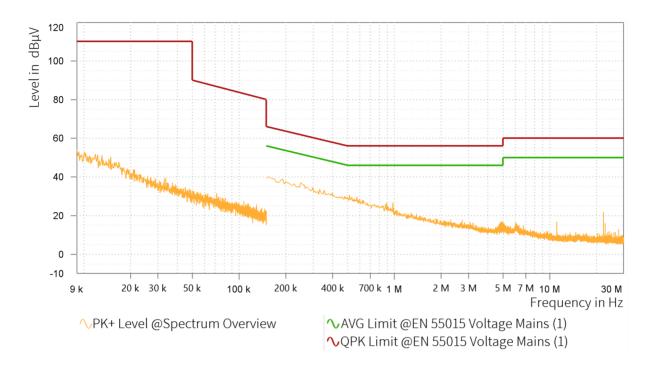

## EMI Final Results (1/2)

| Rg | Frequency<br>[MHz] | QPK Level<br>[dBµV] | QPK Limit<br>[dBµV] | QPK Margin<br>[dB] | AVG Level<br>[dBµV] | AVG Limit<br>[dBµV] | AVG Margin<br>[dB] | Correction<br>[dB] | Line | Meas. BW<br>[kHz] |
|----|--------------------|---------------------|---------------------|--------------------|---------------------|---------------------|--------------------|--------------------|------|-------------------|
|    |                    |                     |                     |                    |                     |                     |                    |                    |      |                   |