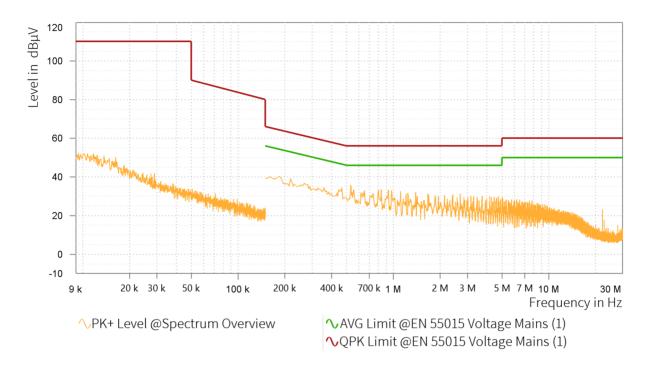

## EMI Final Results (1/2)

| Rg | Frequency<br>[MHz] | QPK Level<br>[dBµV] | QPK Limit<br>[dBµV] | QPK Margin<br>[dB] | AVG Level<br>[dBµV] | AVG Limit<br>[dBµV] | AVG Margin<br>[dB] | Correction<br>[dB] | Line | Meas. BW<br>[kHz] |
|----|--------------------|---------------------|---------------------|--------------------|---------------------|---------------------|--------------------|--------------------|------|-------------------|
|    |                    |                     |                     |                    |                     |                     |                    |                    |      |                   |