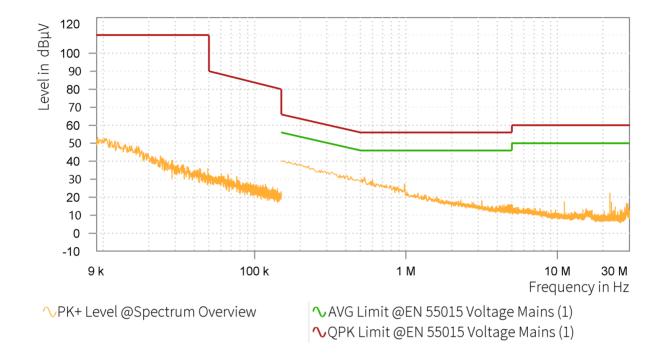

## EMI Final Results (1/2)

| Rg | Frequency<br>[MHz] | QPK Level<br>[dBµV] | QPK Limit<br>[dBµV] | QPK Margin<br>[dB] | AVG Level<br>[dBµV] | AVG Limit<br>[dBµV] | AVG Margin<br>[dB] | Correction<br>[dB] | Line | Meas. BW<br>[kHz] |
|----|--------------------|---------------------|---------------------|--------------------|---------------------|---------------------|--------------------|--------------------|------|-------------------|
|    |                    |                     |                     |                    |                     |                     |                    |                    |      |                   |