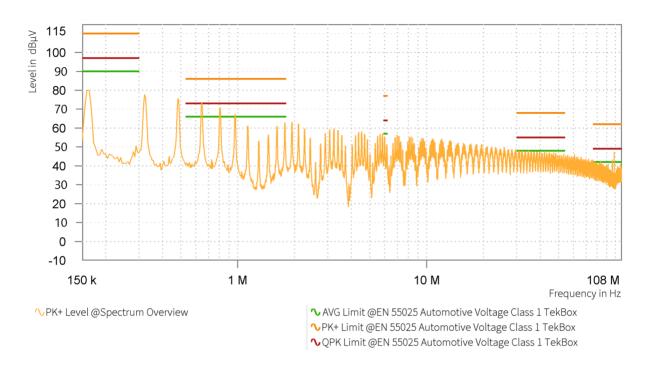

## EMI Final Results (1/2)

| Rg | Frequency<br>[MHz] | QPK Level<br>[dBµV] | QPK Limit<br>[dBµV] | QPK Margin<br>[dB] | AVG Level<br>[dBµV] | AVG Limit<br>[dBµV] | AVG Margin<br>[dB] | Correction<br>[dB] | Meas. BW<br>[kHz] |
|----|--------------------|---------------------|---------------------|--------------------|---------------------|---------------------|--------------------|--------------------|-------------------|
|    |                    |                     |                     |                    |                     |                     |                    |                    |                   |