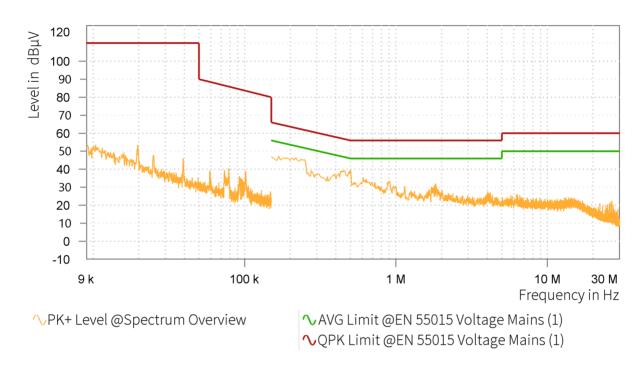

## EMI Final Results (1/2)

| Rg | Frequency<br>[MHz] | QPK Level<br>[dBµV] | QPK Limit<br>[dBµV] | QPK Margin<br>[dB] | AVG Level<br>[dBµV] | AVG Limit<br>[dBµV] | AVG Margin<br>[dB] | Correction<br>[dB] | Line | Meas. BW<br>[kHz] |
|----|--------------------|---------------------|---------------------|--------------------|---------------------|---------------------|--------------------|--------------------|------|-------------------|
|    |                    |                     |                     |                    |                     |                     |                    |                    |      |                   |

## EMI Final Results (2/2)

| Rg | Frequency<br>[MHz] | Meas. Time<br>[ms] | Time of Meas. | Source | Comment |  |
|----|--------------------|--------------------|---------------|--------|---------|--|
|    |                    |                    |               |        |         |  |