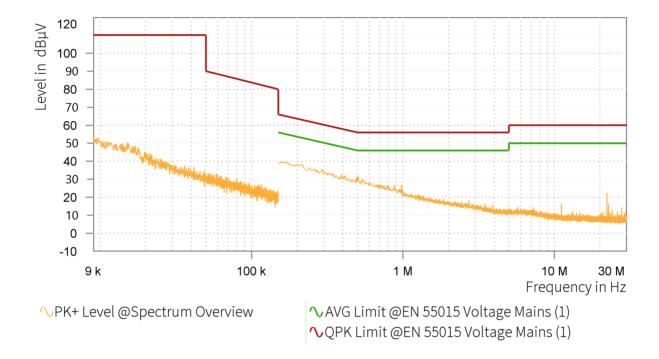

## EMI Final Results (1/2)

| Rg | Frequency<br>[MHz] | QPK Level<br>[dBµV] | QPK Limit<br>[dBµV] | QPK Margin<br>[dB] | AVG Level<br>[dBµV] | AVG Limit<br>[dBµV] | AVG Margin<br>[dB] | Correction [dB] | Line | Meas. BW<br>[kHz] |
|----|--------------------|---------------------|---------------------|--------------------|---------------------|---------------------|--------------------|-----------------|------|-------------------|
|    |                    |                     |                     |                    |                     |                     |                    |                 |      |                   |