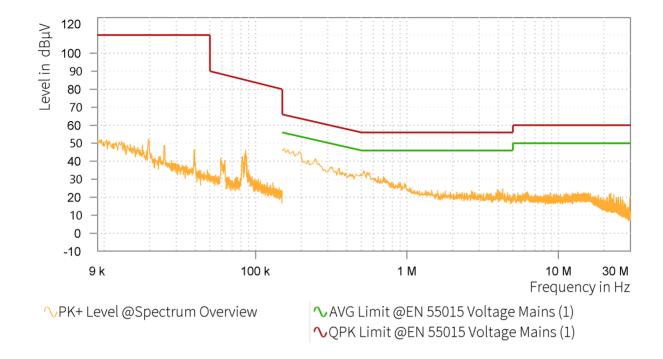

## EMI Final Results (1/2)

| Rg | Frequency<br>[MHz] | QPK Level<br>[dBµV] | QPK Limit<br>[dBµV] | QPK Margin<br>[dB] | AVG Level<br>[dBµV] | AVG Limit<br>[dBµV] | AVG Margin<br>[dB] | Correction<br>[dB] | Line | Meas. BW<br>[kHz] |
|----|--------------------|---------------------|---------------------|--------------------|---------------------|---------------------|--------------------|--------------------|------|-------------------|
|    |                    |                     |                     |                    |                     |                     |                    |                    |      |                   |

## EMI Final Results (2/2)

| Rg | Frequency<br>[MHz] | Meas. Time<br>[ms] | Time of Meas. | Source | Comment |  |
|----|--------------------|--------------------|---------------|--------|---------|--|
|    |                    |                    |               |        |         |  |