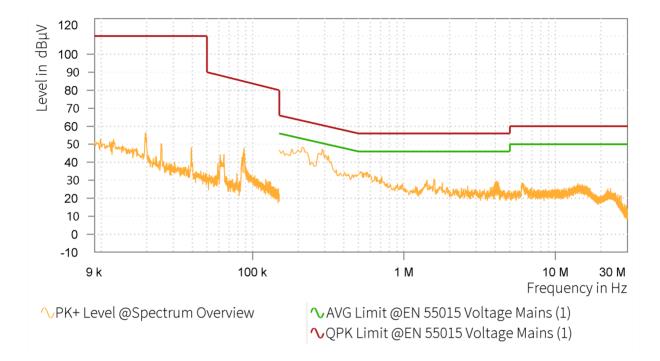

## EMI Final Results (1/2)

| Rg | Frequency<br>[MHz] | QPK Level<br>[dBµV] | QPK Limit<br>[dBµV] | QPK Margin<br>[dB] | AVG Level<br>[dBµV] | AVG Limit<br>[dBµV] | AVG Margin<br>[dB] | Correction<br>[dB] | Line | Meas. BW<br>[kHz] |
|----|--------------------|---------------------|---------------------|--------------------|---------------------|---------------------|--------------------|--------------------|------|-------------------|
|    |                    |                     |                     |                    |                     |                     |                    |                    |      |                   |

## EMI Final Results (2/2)

| Rg | Frequency<br>[MHz] | Meas. Time<br>[ms] | Time of Meas. | Source | Comment |  |
|----|--------------------|--------------------|---------------|--------|---------|--|
|    |                    |                    |               |        |         |  |