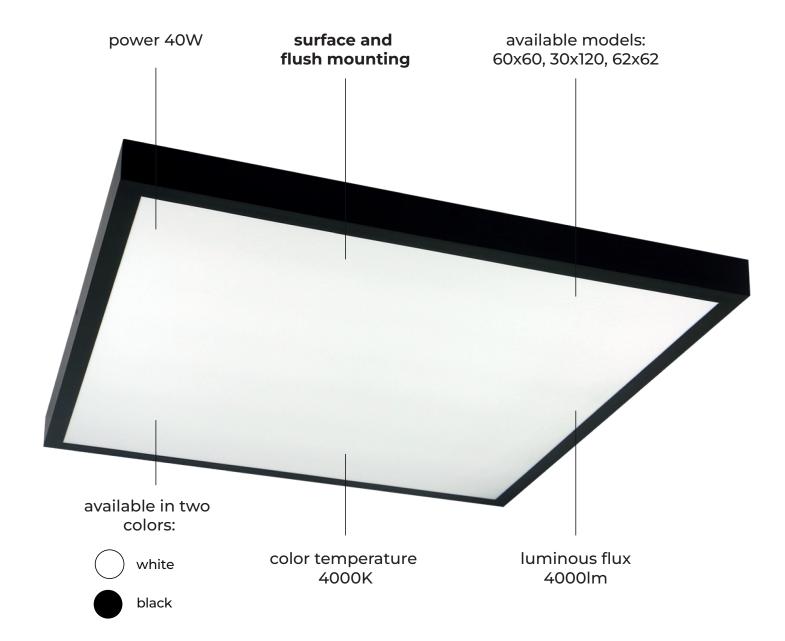

# **BACKLIT 2in1**

A functional office luminaire that features versatility and easy installation.

#### Universal mounting

Surface and flush mounting (Armstrong Ceiling) in one product, without the need to buy additional mounting frames.

#### Sizes and colors

Available in sizes: 60x60, 30x120, 62x62 and two colors white and black, to fit any interior.

### **Friendly lighting**

LED 40W panels with a color temperature of 4000K provide neutral light, and bright and even illumination.

#### Usage

Panels ideal for quick, cost-effective lighting upgrades in areas requiring mounting surface-mounted, such as schools and offices.

620

C90 - C270

[cd/klm]

595

1195

295