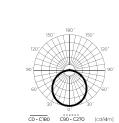

NEL



Versatility and ease of installation

## **LE** line

CO - C180

T. +48 29 764 77 00 E. export@ledline.pl www.ledline.eu

# **BACKLIT 2in1**

A functional office luminaire that features versatility and easy installation.

#### Universal mounting

Surface and flush mounting (Armstrong Ceiling) in one product, without the need to buy additional mounting frames.

#### Sizes and colors

Available in sizes: 60x60, 30x120, 62x62 and two colors white and black, to fit any interior.

### **Friendly lighting**

LED 40W panels with a color temperature of 4000K provide neutral light, and bright and even illumination.

#### Usage

Panels ideal for quick, cost-effective lighting upgrades in areas requiring mounting surface-mounted, such as schools and offices.

620



C90 - C270

[cd/klm]

595





1195

295

CO - C180 C90 - C270 [cd/klm

## BACKLIT 2in1 panel models available:

620

| 205604 Panel Backlit 2in1 40W 4000K 4000lm 620x620 black   205598 Panel Backlit 2in1 40W 4000K 4000lm 620x620 white   203938 Panel Backlit 2in1 40W 4000K 4000lm 595x595 black   203921 Panel Backlit 2in1 40W 4000K 4000lm 595x595 white   203952 Panel Backlit 2in1 40W 4000K 4000lm 295x1195 black   203945 Panel Backlit 2in1 40W 4000K 4000lm 295x1195 white |        |                                                    |
|------------------------------------------------------------------------------------------------------------------------------------------------------------------------------------------------------------------------------------------------------------------------------------------------