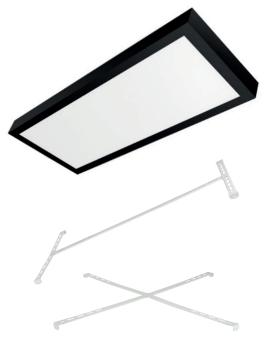

#### Universal mounting

Surface and flush mounting (Armstrong Ceiling) in one product, without the need to buy additional mounting frames.

#### Sizes and colors

Available in sizes: 60x60, 30x120, 62x62 and two colors white and black, to fit any interior.

Surface mounting

Flush mounting