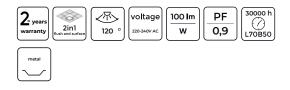

#### Universal mounting

Surface and flush mounting (Armstrong Ceiling) in one product, without the need to buy additional mounting frames.

### **Friendly lighting**

LED 40W panels with a color temperature of 4000K provide neutral light, and bright and even illumination.