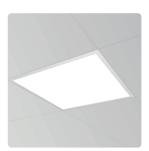

#### Sizes and colors

Available in sizes: 60x60, 30x120, 62x62 and two colors white and black, to fit any interior.

### **Friendly lighting**

LED 40W panels with a color temperature of 4000K provide neutral light, and bright and even illumination.