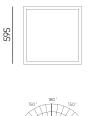

#### Usage

Panels ideal for quick, cost-effective lighting upgrades in areas requiring mounting surface-mounted, such as schools and offices.

620

C90 - C270

[cd/klm]

595

1195

295