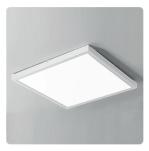

#### Sizes and colors

Available in sizes: 60x60, 30x120, 62x62 and two colors white and black, to fit any interior.

### **Friendly lighting**

LED 40W panels with a color temperature of 4000K provide neutral light, and bright and even illumination.