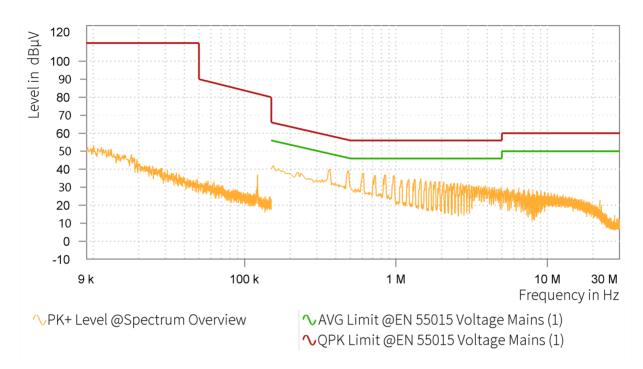

## EMI Final Results (1/2)

| Rg | Frequency<br>[MHz] | QPK Level<br>[dBµV] | QPK Limit<br>[dBµV] | QPK Margin<br>[dB] | AVG Level<br>[dBµV] | AVG Limit<br>[dBµV] | AVG Margin<br>[dB] | Correction<br>[dB] | Line | Meas. BW<br>[kHz] |
|----|--------------------|---------------------|---------------------|--------------------|---------------------|---------------------|--------------------|--------------------|------|-------------------|
|    |                    |                     |                     |                    |                     |                     |                    |                    |      |                   |