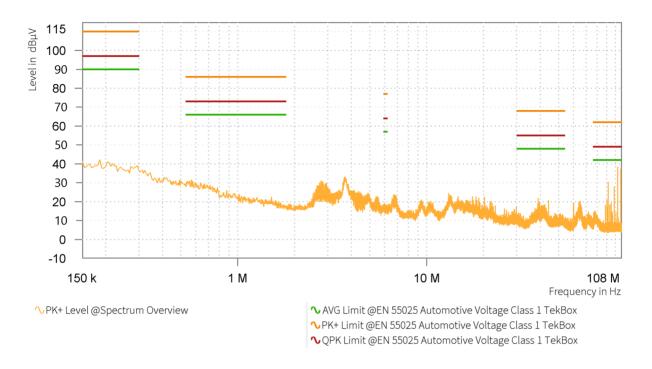

## EMI Final Results (1/2)

| Rg | Frequency | QPK Level | QPK Limit | QPK Margin | AVG Level | AVG Limit | AVG Margin | Correction | Meas. BW |
|----|-----------|-----------|-----------|------------|-----------|-----------|------------|------------|----------|
|    | [MHz]     | [dBµV]    | [dBµV]    | [dB]       | [dBµV]    | [dBµV]    | [dB]       | [dB]       | [kHz]    |
|    |           |           |           |            |           |           |            |            |          |

## EMI Final Results (2/2)

| Rg | Frequency<br>[MHz] | Meas. Time<br>[ms] | Time of Meas. | Source | Comment |
|----|--------------------|--------------------|---------------|--------|---------|
|    |                    |                    |               |        |         |