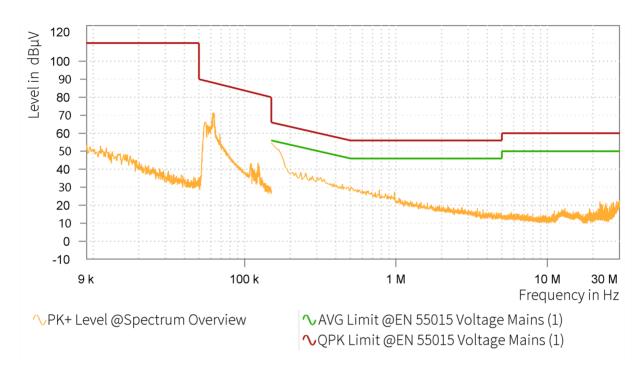

## EMI Final Results (1/2)

| Rg | Frequency<br>[MHz] | QPK Level<br>[dBµV] | QPK Limit<br>[dBµV] | QPK Margin<br>[dB] | AVG Level<br>[dBµV] | AVG Limit<br>[dBµV] | AVG Margin<br>[dB] | Correction<br>[dB] | Line | Meas. BW<br>[kHz] |
|----|--------------------|---------------------|---------------------|--------------------|---------------------|---------------------|--------------------|--------------------|------|-------------------|
|    |                    |                     |                     |                    |                     |                     |                    |                    |      |                   |