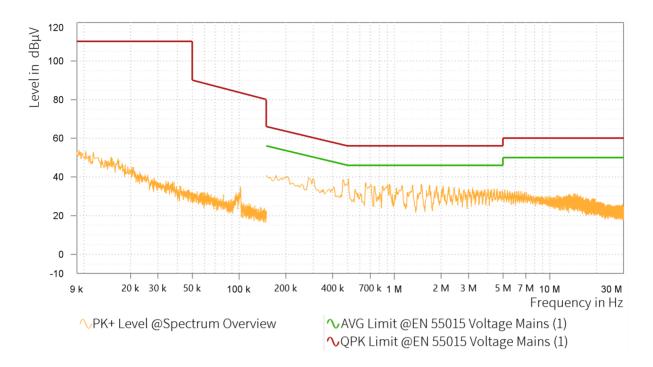

## EMI Final Results (1/2)

| Rg | Frequency<br>[MHz] | QPK Level<br>[dBµV] | QPK Limit<br>[dBµV] | QPK Margin<br>[dB] | AVG Level<br>[dBµV] | AVG Limit<br>[dBµV] | AVG Margin<br>[dB] | Correction<br>[dB] | Line | Meas. BW<br>[kHz] |
|----|--------------------|---------------------|---------------------|--------------------|---------------------|---------------------|--------------------|--------------------|------|-------------------|
|    |                    |                     |                     |                    |                     |                     |                    |                    |      |                   |