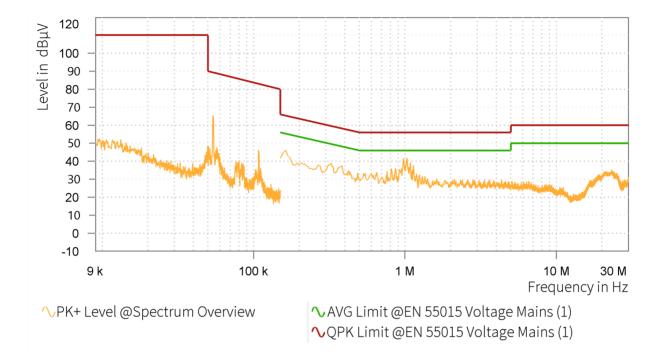

## EMI Final Results (1/2)

| Rg | Frequency<br>[MHz] | QPK Level<br>[dBµV] | QPK Limit<br>[dBµV] | QPK Margin<br>[dB] | AVG Level<br>[dBµV] | AVG Limit<br>[dBµV] | AVG Margin<br>[dB] | Correction [dB] | Line | Meas. BW<br>[kHz] |
|----|--------------------|---------------------|---------------------|--------------------|---------------------|---------------------|--------------------|-----------------|------|-------------------|
|    |                    |                     |                     |                    |                     |                     |                    |                 |      |                   |

## EMI Final Results (2/2)

| Rg | Frequency<br>[MHz] | Meas. Time<br>[ms] | Time of Meas. | Source | Comment |  |
|----|--------------------|--------------------|---------------|--------|---------|--|
|    |                    |                    |               |        |         |  |