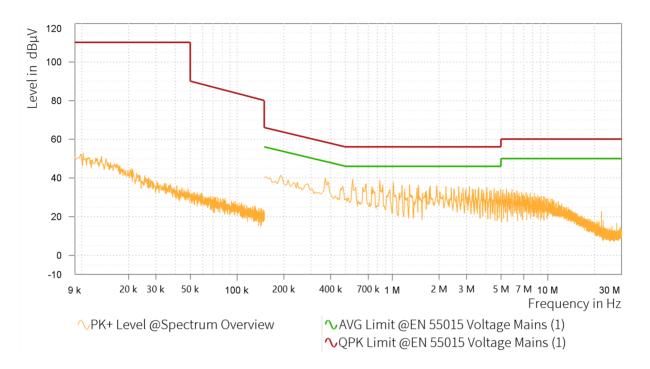

## EMI Final Results (1/2)

| Rg | Frequency<br>[MHz] | QPK Level<br>[dBµV] | QPK Limit<br>[dBµV] | QPK Margin<br>[dB] | AVG Level<br>[dBµV] | AVG Limit<br>[dBµV] | AVG Margin<br>[dB] | Correction<br>[dB] | Line | Meas. BW<br>[kHz] |
|----|--------------------|---------------------|---------------------|--------------------|---------------------|---------------------|--------------------|--------------------|------|-------------------|
|    |                    |                     |                     |                    |                     |                     |                    |                    |      |                   |