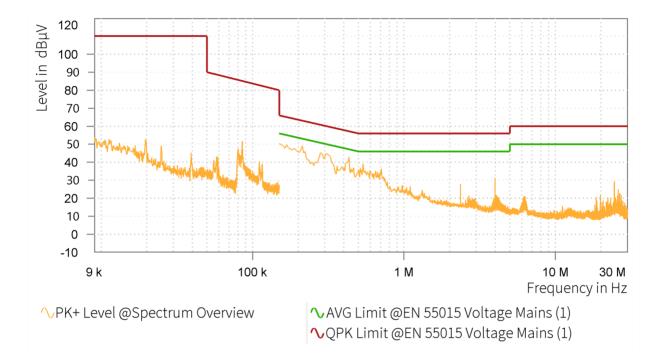

## EMI Final Results (1/2)

|   | Rg | Frequency<br>[MHz] | QPK Level<br>[dBµV] | QPK Limit<br>[dBµV] | QPK Margin<br>[dB] | AVG Level<br>[dBµV] | AVG Limit<br>[dBµV] | AVG Margin<br>[dB] | Correction<br>[dB] | Line | Meas. BW<br>[kHz] |
|---|----|--------------------|---------------------|---------------------|--------------------|---------------------|---------------------|--------------------|--------------------|------|-------------------|
| Ī |    |                    |                     |                     |                    |                     |                     |                    |                    |      |                   |