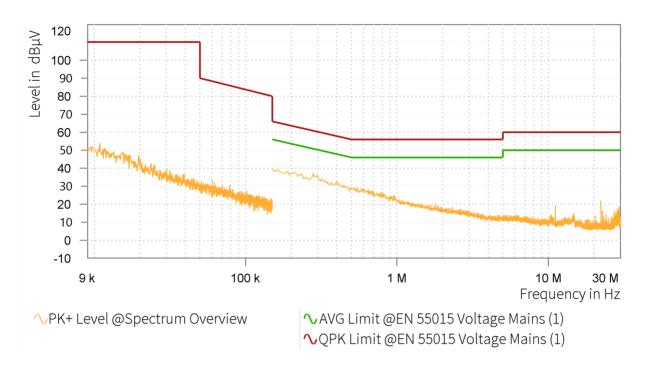

## EMI Final Results (1/2)

| Rg | Frequency<br>[MHz] | QPK Level<br>[dBµV] | QPK Limit<br>[dBµV] | QPK Margin<br>[dB] | AVG Level<br>[dBµV] | AVG Limit<br>[dBµV] | AVG Margin<br>[dB] | Correction<br>[dB] | Line | Meas. BW<br>[kHz] |
|----|--------------------|---------------------|---------------------|--------------------|---------------------|---------------------|--------------------|--------------------|------|-------------------|
|    |                    |                     |                     |                    |                     |                     |                    |                    |      |                   |