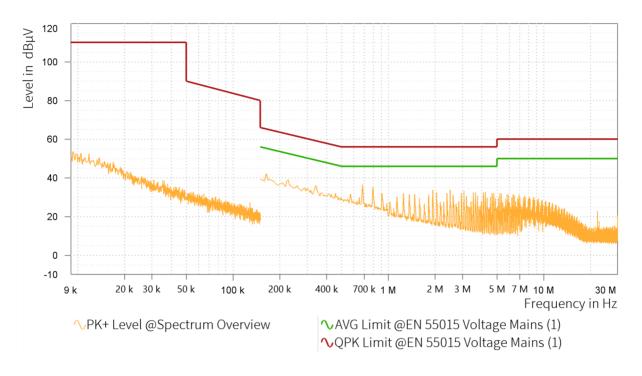

## EMI Final Results (1/2)

| R | Frequency<br>[MHz] | QPK Level<br>[dBµV] | QPK Limit<br>[dBµV] | QPK Margin<br>[dB] | AVG Level<br>[dBµV] | AVG Limit<br>[dBµV] | AVG Margin<br>[dB] | Correction<br>[dB] | Line | Meas. BW<br>[kHz] |
|---|--------------------|---------------------|---------------------|--------------------|---------------------|---------------------|--------------------|--------------------|------|-------------------|
|   |                    |                     |                     |                    |                     |                     |                    |                    |      |                   |