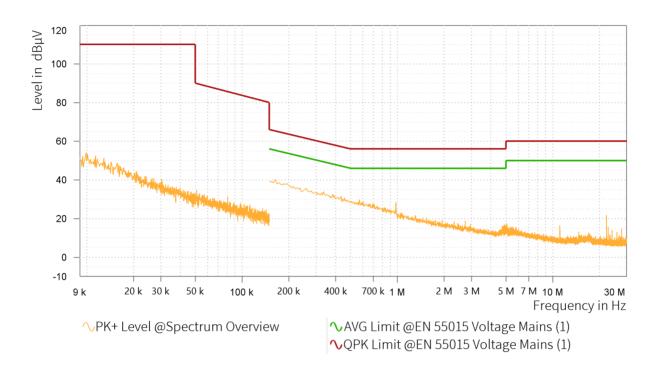

## EMI Final Results (1/2)

| Rg | Frequency<br>[MHz] | QPK Level<br>[dBµV] | QPK Limit<br>[dBµV] | QPK Margin<br>[dB] | AVG Level<br>[dBµV] | AVG Limit<br>[dBµV] | AVG Margin<br>[dB] | Correction<br>[dB] | Line | Meas. BW<br>[kHz] |
|----|--------------------|---------------------|---------------------|--------------------|---------------------|---------------------|--------------------|--------------------|------|-------------------|
|    |                    |                     |                     |                    |                     |                     |                    |                    |      |                   |