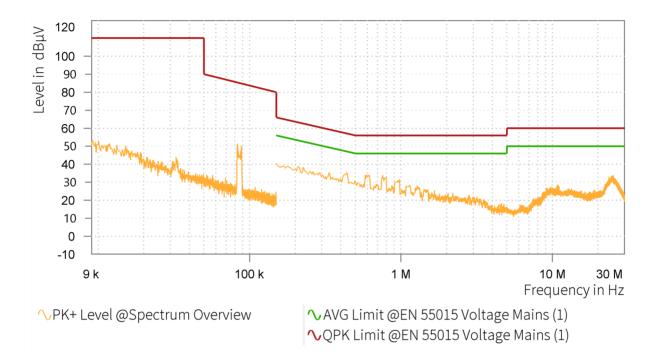

## EMI Final Results (1/2)

| Rg | Frequency<br>[MHz] | QPK Level<br>[dBµV] | QPK Limit<br>[dBµV] | QPK Margin<br>[dB] | AVG Level<br>[dBµV] | AVG Limit<br>[dBµV] | AVG Margin<br>[dB] | Correction<br>[dB] | Line | Meas. BW<br>[kHz] |
|----|--------------------|---------------------|---------------------|--------------------|---------------------|---------------------|--------------------|--------------------|------|-------------------|
|    |                    |                     |                     |                    |                     |                     |                    |                    |      |                   |

## EMI Final Results (2/2)

| Rg | Frequency<br>[MHz] | Meas. Time<br>[ms] | Time of Meas. | Source | Comment |  |
|----|--------------------|--------------------|---------------|--------|---------|--|
|    |                    |                    |               |        |         |  |