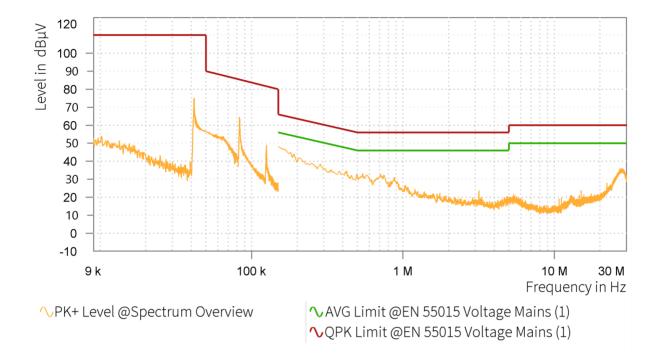

## EMI Final Results (1/2)

|   | Rg | Frequency<br>[MHz] | QPK Level<br>[dBµV] | QPK Limit<br>[dBµV] | QPK Margin<br>[dB] | AVG Level<br>[dBµV] | AVG Limit<br>[dBµV] | AVG Margin<br>[dB] | Correction<br>[dB] | Line | Meas. BW<br>[kHz] |
|---|----|--------------------|---------------------|---------------------|--------------------|---------------------|---------------------|--------------------|--------------------|------|-------------------|
| Ī |    |                    |                     |                     |                    |                     |                     |                    |                    |      |                   |

## EMI Final Results (2/2)

| Rg | Frequency<br>[MHz] | Meas. Time<br>[ms] | Time of Meas. | Source | Comment |  |
|----|--------------------|--------------------|---------------|--------|---------|--|
|    |                    |                    |               |        |         |  |