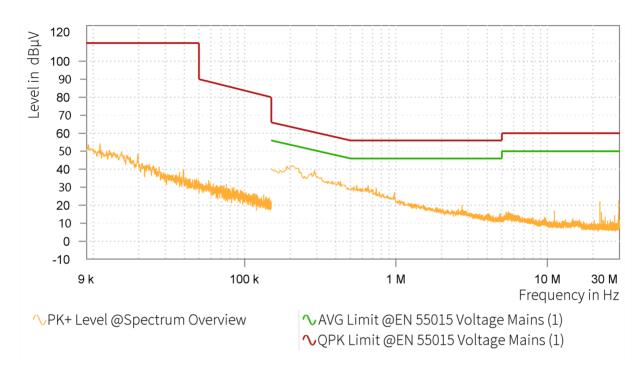

## EMI Final Results (1/2)

| Rg | Frequency<br>[MHz] | QPK Level<br>[dBµV] | QPK Limit<br>[dBµV] | QPK Margin<br>[dB] | AVG Level<br>[dBµV] | AVG Limit<br>[dBµV] | AVG Margin<br>[dB] | Correction<br>[dB] | Line | Meas. BW<br>[kHz] |
|----|--------------------|---------------------|---------------------|--------------------|---------------------|---------------------|--------------------|--------------------|------|-------------------|
|    |                    |                     |                     |                    |                     |                     |                    |                    |      |                   |