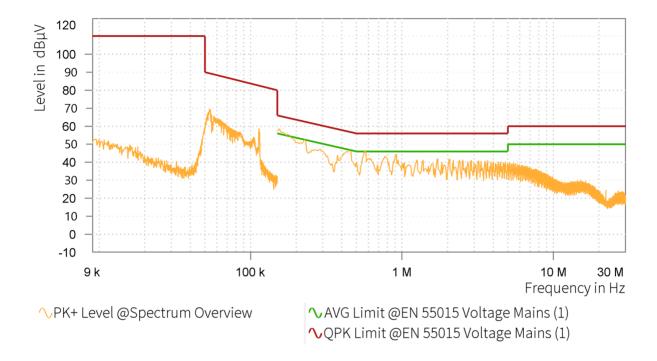

## EMI Final Results (1/2)

| Rg | Frequency<br>[MHz] | QPK Level<br>[dBµV] | QPK Limit<br>[dBµV] | QPK Margin<br>[dB] | AVG Level<br>[dBµV] | AVG Limit<br>[dBµV] | AVG Margin<br>[dB] | Correction [dB] | Line | Meas. BW<br>[kHz] |
|----|--------------------|---------------------|---------------------|--------------------|---------------------|---------------------|--------------------|-----------------|------|-------------------|
|    |                    |                     |                     |                    |                     |                     |                    |                 |      |                   |

## EMI Final Results (2/2)

| Rg | Frequency<br>[MHz] | Meas. Time<br>[ms] | Time of Meas. | Source | Comment |  |
|----|--------------------|--------------------|---------------|--------|---------|--|
|    |                    |                    |               |        |         |  |