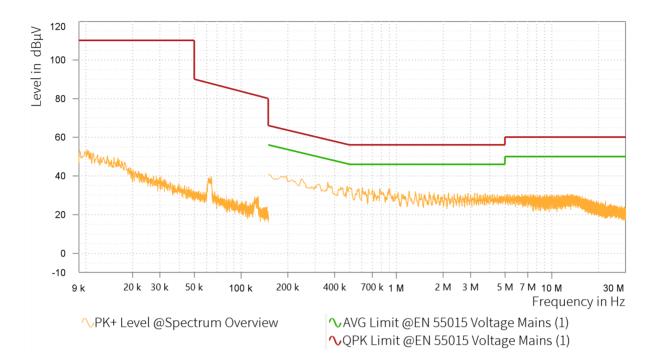

## EMI Final Results (1/2)

| Rg | Frequency<br>[MHz] | QPK Level<br>[dBµV] | QPK Limit<br>[dBµV] | QPK Margin<br>[dB] | AVG Level<br>[dBµV] | AVG Limit<br>[dBµV] | AVG Margin<br>[dB] | Correction<br>[dB] | Line | Meas. BW<br>[kHz] |
|----|--------------------|---------------------|---------------------|--------------------|---------------------|---------------------|--------------------|--------------------|------|-------------------|
|    |                    |                     |                     |                    |                     |                     |                    |                    |      |                   |