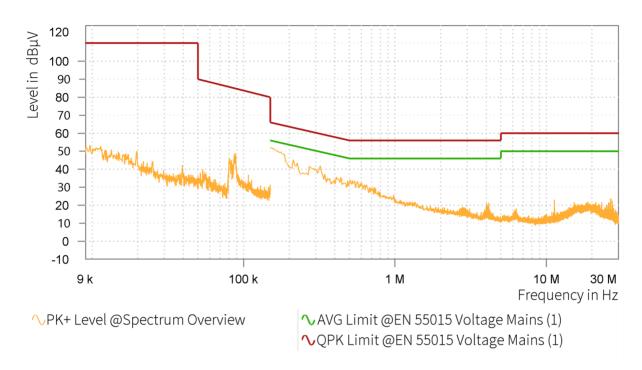

## EMI Final Results (1/2)

| Rg | Frequency<br>[MHz] | QPK Level<br>[dBµV] | QPK Limit<br>[dBµV] | QPK Margin<br>[dB] | AVG Level<br>[dBµV] | AVG Limit<br>[dBµV] | AVG Margin<br>[dB] | Correction<br>[dB] | Line | Meas. BW<br>[kHz] |
|----|--------------------|---------------------|---------------------|--------------------|---------------------|---------------------|--------------------|--------------------|------|-------------------|
|    |                    |                     |                     |                    |                     |                     |                    |                    |      |                   |

## EMI Final Results (2/2)

| Rg | Frequency<br>[MHz] | Meas. Time<br>[ms] | Time of Meas. | Source | Comment |  |
|----|--------------------|--------------------|---------------|--------|---------|--|
|    |                    |                    |               |        |         |  |