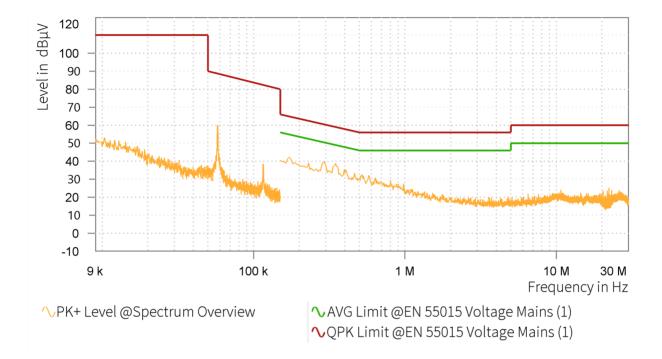

## **EMI Test Report**

## EMI Final Results (1/2)

| Rg | Frequency<br>[MHz] | QPK Level<br>[dBµV] | QPK Limit<br>[dBµV] | QPK Margin<br>[dB] | AVG Level<br>[dBµV] | AVG Limit<br>[dBµV] | AVG Margin<br>[dB] | Correction [dB] | Line | Meas. BW<br>[kHz] |
|----|--------------------|---------------------|---------------------|--------------------|---------------------|---------------------|--------------------|-----------------|------|-------------------|
|    |                    |                     |                     |                    |                     |                     |                    |                 |      |                   |

## EMI Final Results (2/2)

| Rg | Frequency<br>[MHz] | Meas. Time<br>[ms] | Time of Meas. | Source | Comment |  |
|----|--------------------|--------------------|---------------|--------|---------|--|
|    |                    |                    |               |        |         |  |