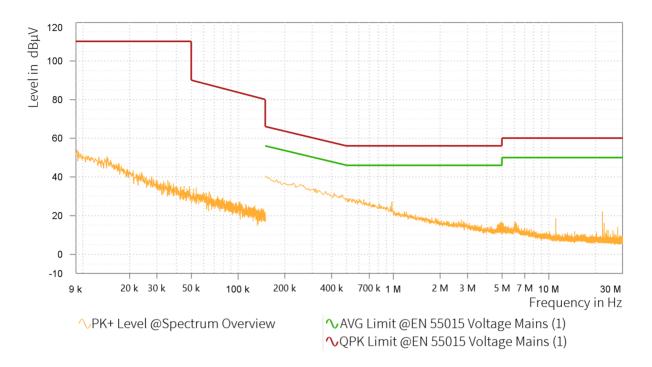

## EMI Final Results (1/2)

| Rg | Frequency<br>[MHz] | QPK Level<br>[dBµV] | QPK Limit<br>[dBµV] | QPK Margin<br>[dB] | AVG Level<br>[dBµV] | AVG Limit<br>[dBµV] | AVG Margin<br>[dB] | Correction<br>[dB] | Line | Meas. BW<br>[kHz] |
|----|--------------------|---------------------|---------------------|--------------------|---------------------|---------------------|--------------------|--------------------|------|-------------------|
|    |                    |                     |                     |                    |                     |                     |                    |                    |      |                   |