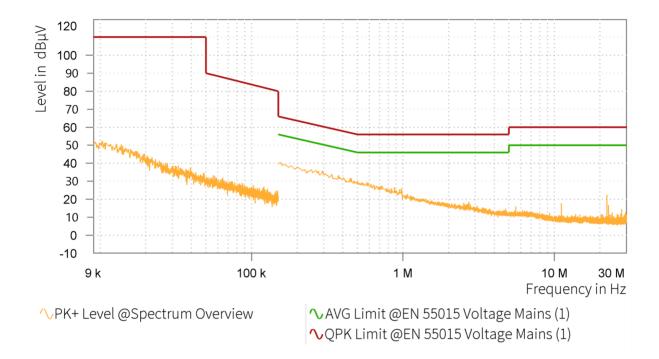

## EMI Final Results (1/2)

| Rg | Frequency<br>[MHz] | QPK Level<br>[dBµV] | QPK Limit<br>[dBµV] | QPK Margin<br>[dB] | AVG Level<br>[dBµV] | AVG Limit<br>[dBµV] | AVG Margin<br>[dB] | Correction [dB] | Line | Meas. BW<br>[kHz] |
|----|--------------------|---------------------|---------------------|--------------------|---------------------|---------------------|--------------------|-----------------|------|-------------------|
|    |                    |                     |                     |                    |                     |                     |                    |                 |      |                   |

## EMI Final Results (2/2)

| Rg | Frequency<br>[MHz] | Meas. Time<br>[ms] | Time of Meas. | Source | Comment |
|----|--------------------|--------------------|---------------|--------|---------|
|    |                    |                    |               |        |         |