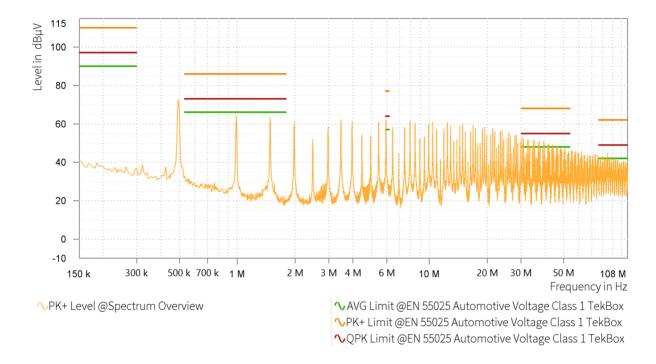

## EMI Final Results (1/2)

| R | Frequency | QPK Level | QPK Limit | QPK Margin | AVG Level | AVG Limit | AVG Margin | Correction | Meas. BW |
|---|-----------|-----------|-----------|------------|-----------|-----------|------------|------------|----------|
|   | [MHz]     | [dBµV]    | [dBµV]    | [dB]       | [dBµV]    | [dBµV]    | [dB]       | [dB]       | [kHz]    |
|   |           |           |           |            |           |           |            |            |          |