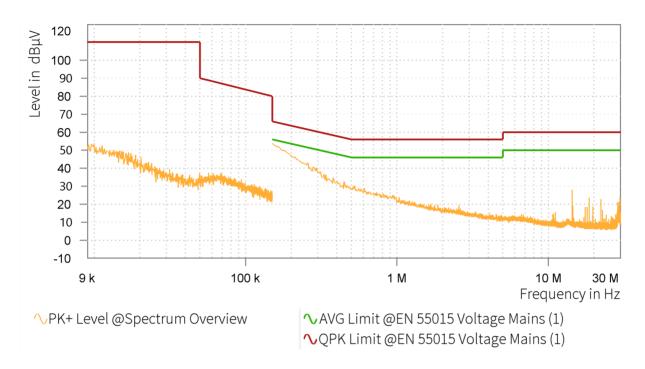

## EMI Final Results (1/2)

| Rg | Frequency<br>[MHz] | QPK Level<br>[dBµV] | QPK Limit<br>[dBµV] | QPK Margin<br>[dB] | AVG Level<br>[dBµV] | AVG Limit<br>[dBµV] | AVG Margin<br>[dB] | Correction<br>[dB] | Line | Meas. BW<br>[kHz] |
|----|--------------------|---------------------|---------------------|--------------------|---------------------|---------------------|--------------------|--------------------|------|-------------------|
|    |                    |                     |                     |                    |                     |                     |                    |                    |      |                   |