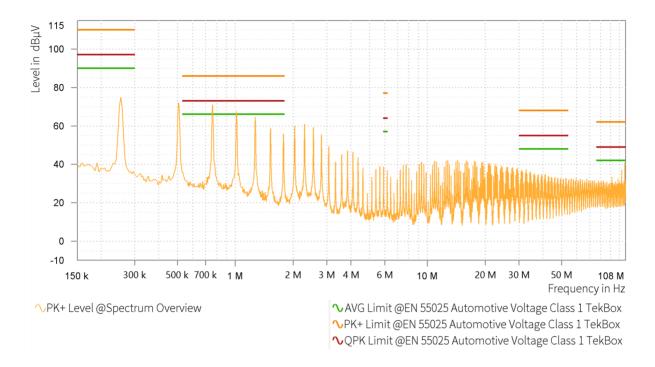

## EMI Final Results (1/2)

|   | Rg | Frequency<br>[MHz] | QPK Level<br>[dBµV] | QPK Limit<br>[dBµV] | QPK Margin<br>[dB] | AVG Level<br>[dBµV] | AVG Limit<br>[dBµV] | AVG Margin<br>[dB] | Correction<br>[dB] | Meas. BW<br>[kHz] |
|---|----|--------------------|---------------------|---------------------|--------------------|---------------------|---------------------|--------------------|--------------------|-------------------|
| I |    |                    |                     |                     |                    |                     |                     |                    |                    |                   |

## EMI Final Results (2/2)

| Rg | Frequency<br>[MHz] | Meas. Time<br>[ms] | Time of Meas. | Source | Comment |
|----|--------------------|--------------------|---------------|--------|---------|
|    |                    |                    |               |        |         |