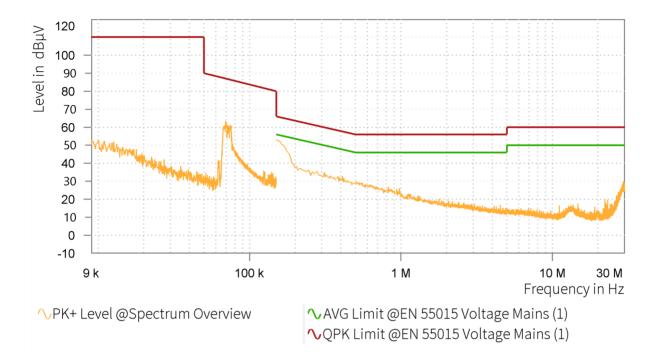

## EMI Final Results (1/2)

| Rg | Frequency<br>[MHz] | QPK Level<br>[dBµV] | QPK Limit<br>[dBµV] | QPK Margin<br>[dB] | AVG Level<br>[dBµV] | AVG Limit<br>[dBµV] | AVG Margin<br>[dB] | Correction [dB] | Line | Meas. BW<br>[kHz] |
|----|--------------------|---------------------|---------------------|--------------------|---------------------|---------------------|--------------------|-----------------|------|-------------------|
|    |                    |                     |                     |                    |                     |                     |                    |                 |      |                   |