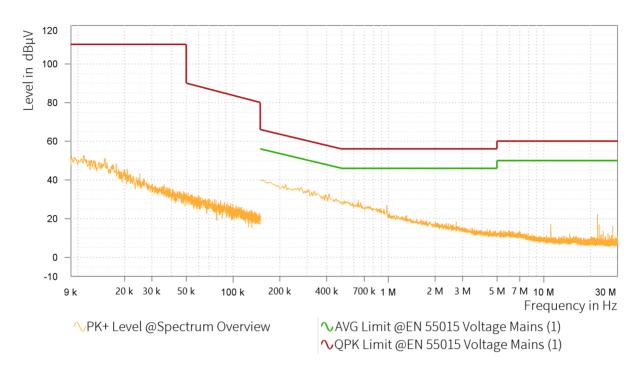

## EMI Final Results (1/2)

| Rg | Frequency<br>[MHz] | QPK Level<br>[dBµV] | QPK Limit<br>[dBµV] | QPK Margin<br>[dB] | AVG Level<br>[dBµV] | AVG Limit<br>[dBµV] | AVG Margin<br>[dB] | Correction<br>[dB] | Line | Meas. BW<br>[kHz] |
|----|--------------------|---------------------|---------------------|--------------------|---------------------|---------------------|--------------------|--------------------|------|-------------------|
|    |                    |                     |                     |                    |                     |                     |                    |                    |      |                   |