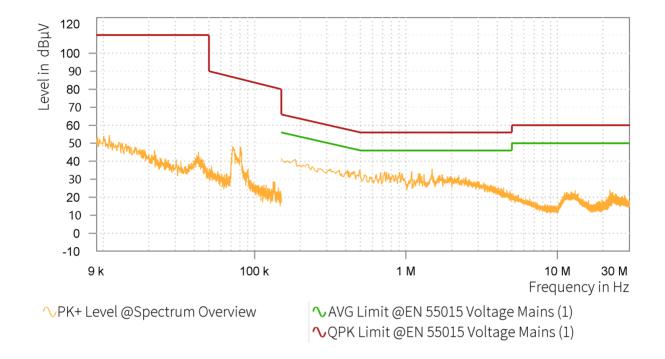

## EMI Final Results (1/2)

| Rg | Frequency<br>[MHz] | QPK Level<br>[dBµV] | QPK Limit<br>[dBµV] | QPK Margin<br>[dB] | AVG Level<br>[dBµV] | AVG Limit<br>[dBµV] | AVG Margin<br>[dB] | Correction<br>[dB] | Line | Meas. BW<br>[kHz] |
|----|--------------------|---------------------|---------------------|--------------------|---------------------|---------------------|--------------------|--------------------|------|-------------------|
|    |                    |                     |                     |                    |                     |                     |                    |                    |      |                   |

## EMI Final Results (2/2)

| Rg | Frequency<br>[MHz] | Meas. Time<br>[ms] | Time of Meas. | Source | Comment |
|----|--------------------|--------------------|---------------|--------|---------|
|    |                    |                    |               |        |         |