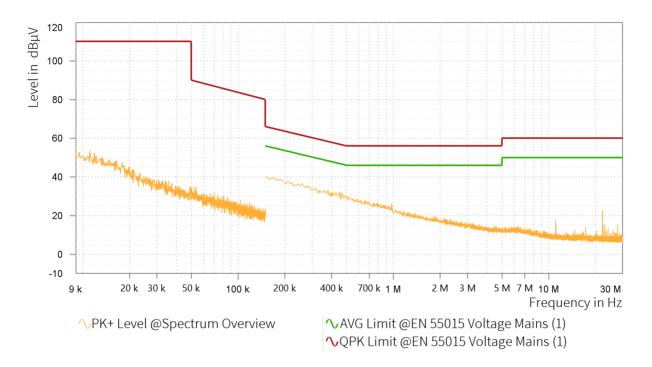

## EMI Final Results (1/2)

| Rg | Frequency<br>[MHz] | QPK Level<br>[dBµV] | QPK Limit<br>[dBµV] | QPK Margin<br>[dB] | AVG Level<br>[dBµV] | AVG Limit<br>[dBµV] | AVG Margin<br>[dB] | Correction<br>[dB] | Line | Meas. BW<br>[kHz] |
|----|--------------------|---------------------|---------------------|--------------------|---------------------|---------------------|--------------------|--------------------|------|-------------------|
|    |                    |                     |                     |                    |                     |                     |                    |                    |      |                   |