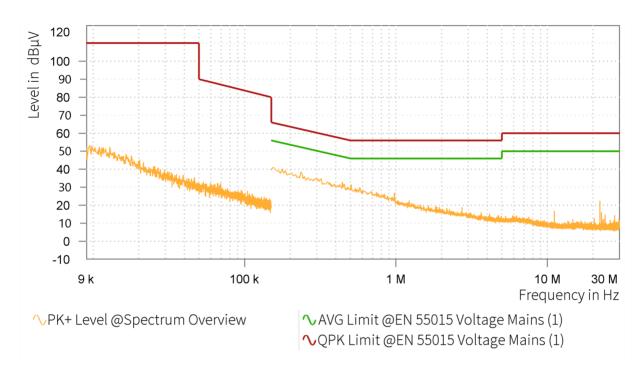

## EMI Final Results (1/2)

| Rg | Frequency<br>[MHz] | QPK Level<br>[dBµV] | QPK Limit<br>[dBµV] | QPK Margin<br>[dB] | AVG Level<br>[dBµV] | AVG Limit<br>[dBµV] | AVG Margin<br>[dB] | Correction<br>[dB] | Line | Meas. BW<br>[kHz] |
|----|--------------------|---------------------|---------------------|--------------------|---------------------|---------------------|--------------------|--------------------|------|-------------------|
|    |                    |                     |                     |                    |                     |                     |                    |                    |      |                   |