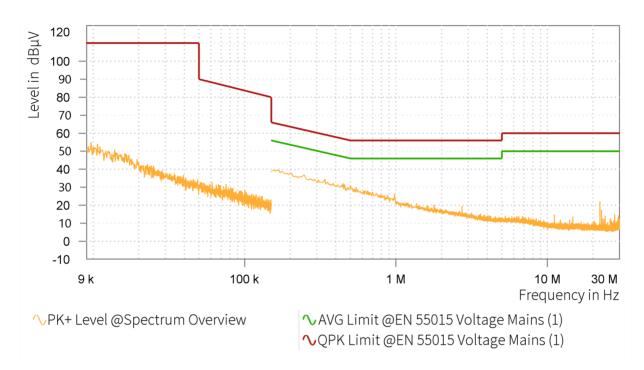

## EMI Final Results (1/2)

| R | Frequency<br>[MHz] | QPK Level<br>[dBµV] | QPK Limit<br>[dBµV] | QPK Margin<br>[dB] | AVG Level<br>[dBµV] | AVG Limit<br>[dBµV] | AVG Margin<br>[dB] | Correction<br>[dB] | Line | Meas. BW<br>[kHz] |
|---|--------------------|---------------------|---------------------|--------------------|---------------------|---------------------|--------------------|--------------------|------|-------------------|
|   |                    |                     |                     |                    |                     |                     |                    |                    |      |                   |