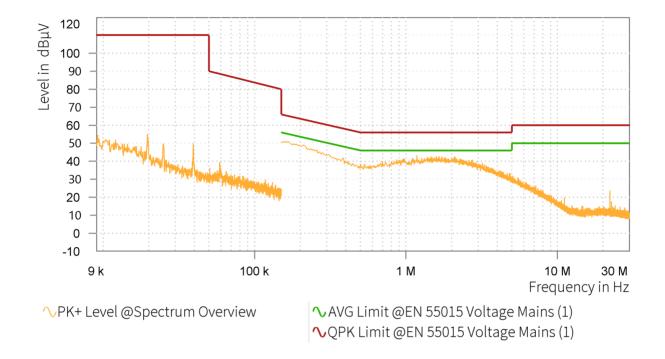

## EMI Final Results (1/2)

| Rg | Frequency<br>[MHz] | QPK Level<br>[dBµV] | QPK Limit<br>[dBµV] | QPK Margin<br>[dB] | AVG Level<br>[dBµV] | AVG Limit<br>[dBµV] | AVG Margin<br>[dB] | Correction<br>[dB] | Line | Meas. BW<br>[kHz] |
|----|--------------------|---------------------|---------------------|--------------------|---------------------|---------------------|--------------------|--------------------|------|-------------------|
|    |                    |                     |                     |                    |                     |                     |                    |                    |      |                   |