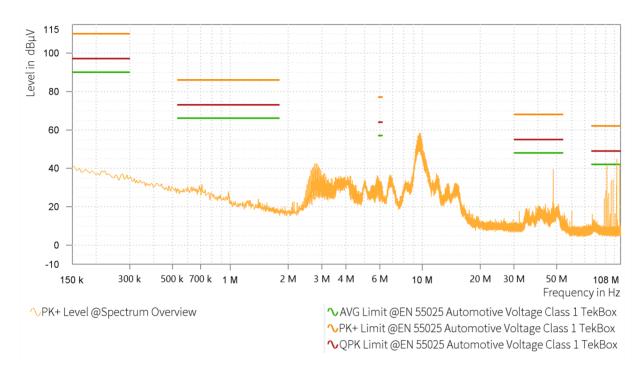

## EMI Final Results (1/2)

| R | Frequency | QPK Level | QPK Limit | QPK Margin | AVG Level | AVG Limit | AVG Margin | Correction | Meas. BW |
|---|-----------|-----------|-----------|------------|-----------|-----------|------------|------------|----------|
|   | [MHz]     | [dBµV]    | [dBµV]    | [dB]       | [dBµV]    | [dBµV]    | [dB]       | [dB]       | [kHz]    |
|   |           |           |           |            |           |           |            |            |          |