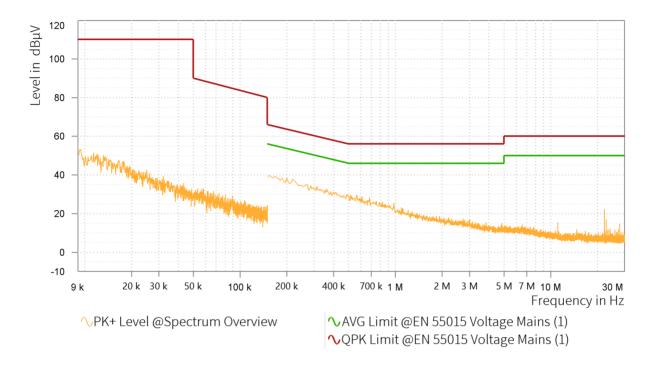

## EMI Final Results (1/2)

| Rg | Frequency<br>[MHz] | QPK Level<br>[dBµV] | QPK Limit<br>[dBµV] | QPK Margin<br>[dB] | AVG Level<br>[dBµV] | AVG Limit<br>[dBµV] | AVG Margin<br>[dB] | Correction<br>[dB] | Line | Meas. BW<br>[kHz] |
|----|--------------------|---------------------|---------------------|--------------------|---------------------|---------------------|--------------------|--------------------|------|-------------------|
|    |                    |                     |                     |                    |                     |                     |                    |                    |      |                   |