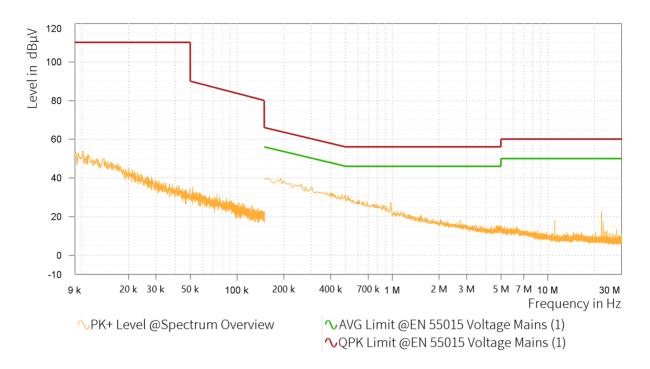

## EMI Final Results (1/2)

| Rg | Frequency<br>[MHz] | QPK Level<br>[dBµV] | QPK Limit<br>[dBµV] | QPK Margin<br>[dB] | AVG Level<br>[dBµV] | AVG Limit<br>[dBµV] | AVG Margin<br>[dB] | Correction<br>[dB] | Line | Meas. BW<br>[kHz] |
|----|--------------------|---------------------|---------------------|--------------------|---------------------|---------------------|--------------------|--------------------|------|-------------------|
|    |                    |                     |                     |                    |                     |                     |                    |                    |      |                   |