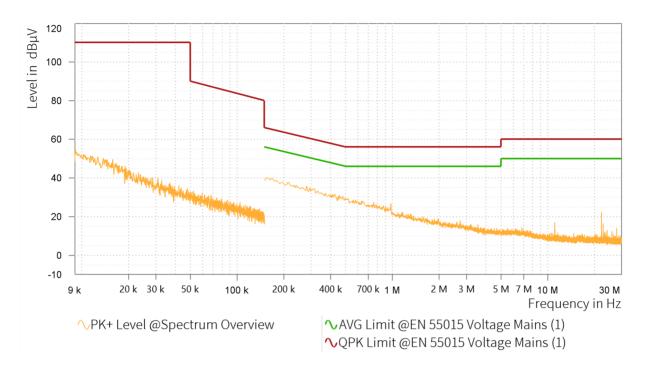

## EMI Final Results (1/2)

| Rg | Frequency<br>[MHz] | QPK Level<br>[dBµV] | QPK Limit<br>[dBµV] | QPK Margin<br>[dB] | AVG Level<br>[dBµV] | AVG Limit<br>[dBµV] | AVG Margin<br>[dB] | Correction<br>[dB] | Line | Meas. BW<br>[kHz] |
|----|--------------------|---------------------|---------------------|--------------------|---------------------|---------------------|--------------------|--------------------|------|-------------------|
|    |                    |                     |                     |                    |                     |                     |                    |                    |      |                   |